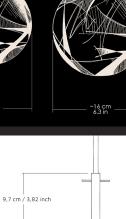

"Bulgare" comes in three different sizes, 12, 14, or 16 cm (diameter) at choice.

info@opoggio.com www.opoggio.com

1,6 cm / 0,63 inch

≈20 cm / 7,87 inch

— ≈13 cm / 5,12 inch

— ≈13 cm / 5,12 inch –

Cod. Led Opoggio-DDS1223