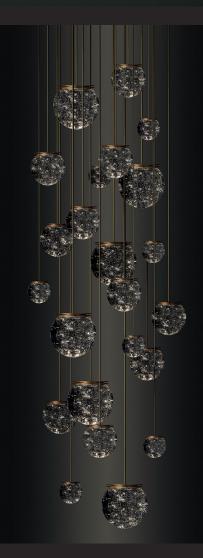

## BULGARE

Bulgare's design has been inspired by snowballs.

The central piece is represented by our Opoggio Crystal that illuminates. Just like snowballs, it can have an irregular spherical shape or an organic shape (on choice). Its simplicity is complemented by the intricate brass cover that houses the light bulb. It is connected to the ceiling via a solid brass tube that contains the electric cables.

"Bulgare" comes in three different sizes, 12, 14, or 16 cm (diameter) at choice.

info@opoggio.com www.opoggio.com

1,6 cm / 0,63 inch

≈20 cm / 7,87 inch

— ≈13 cm / 5,12 inch

— ≈13 cm / 5,12 inch –

Cod. Led Opoggio-DDS1223