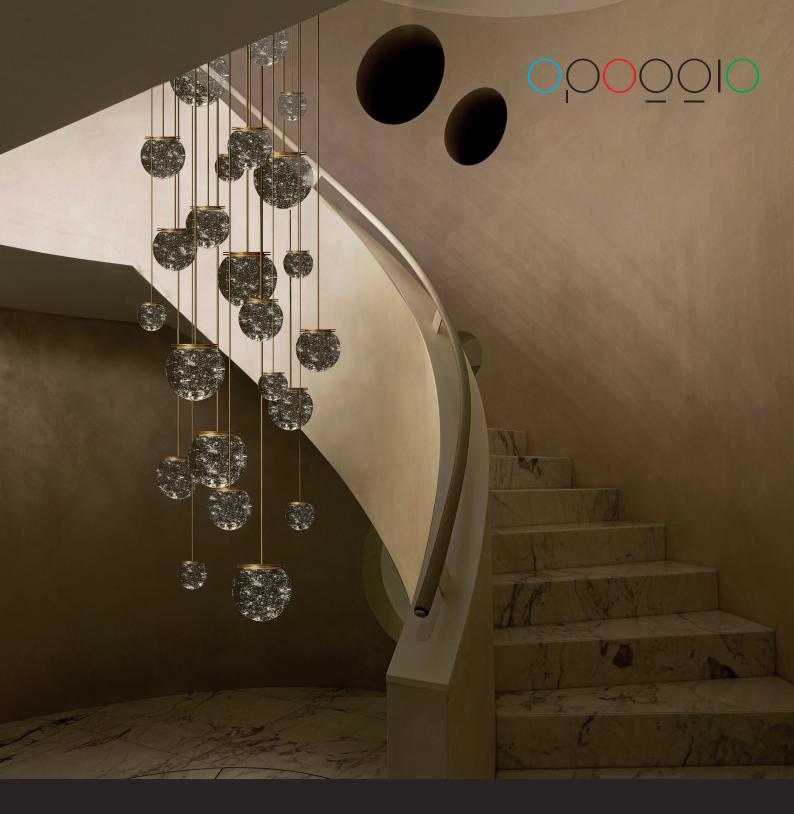

## BULGARE

Bulgare's design has been inspired by snowballs.

The central piece is represented by our Opoggio Crystal that illuminates. Just like snowballs, it can have an irregular spherical shape or an organic shape (on choice). Its simplicity is complemented by the intricate brass cover that houses the light bulb. It is connected to the ceiling via a solid brass tube that contains the electric cables.

"Bulgare" comes in three different sizes, 12, 14, or 16 cm (diameter) at choice.

info@opoggio.com www.opoggio.com

1,6 cm / 0,63 inch

≈20 cm / 7,87 inch

— ≈13 cm / 5,12 inch

— ≈13 cm / 5,12 inch –

Cod. Led Opoggio-DDS1223