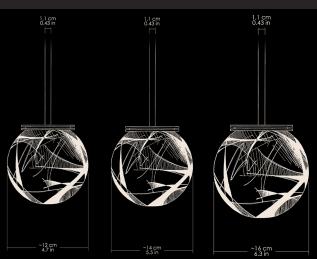

"Bulgare" comes in three different sizes, 12, 14, or 16 cm (diameter) at choice.

info@opoggio.com www.opoggio.com

1,6 cm / 0,63 inch

≈20 cm / 7,87 inch

— ≈13 cm / 5,12 inch

— ≈13 cm / 5,12 inch –

Cod. Led Opoggio-DDS1223