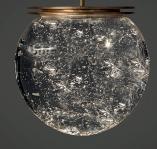

## BULGARE

Bulgare's design has been inspired by snowballs.

The central piece is represented by our Opoggio Crystal that illuminates. Just like snowballs, it can have an irregular spherical shape or an organic shape (on choice). Its simplicity is complemented by the intricate brass cover that houses the light bulb. It is connected to the ceiling via a solid brass tube that contains the electric cables.

"Bulgare" comes in three different sizes, 12, 14, or 16 cm (diameter) at choice.

info@opoggio.com www.opoggio.com

1,6 cm / 0,63 inch

≈20 cm / 7,87 inch

— ≈13 cm / 5,12 inch

— ≈13 cm / 5,12 inch –

Cod. Led Opoggio-DDS1223