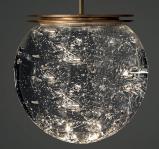

## BULGARE

Bulgare's design has been inspired by snowballs.

The central piece is represented by our Opoggio Crystal that illuminates. Just like snowballs, it can have an irregular spherical shape or an organic shape (on choice). Its simplicity is complemented by the intricate brass cover that houses the light bulb. It is connected to the ceiling via a solid brass tube that contains the electric cables.

"Bulgare" comes in three different sizes, 12, 14, or 16 cm (diameter) at choice.

info@opoggio.com www.opoggio.com

1,6 cm / 0,63 inch

≈20 cm / 7,87 inch

— ≈13 cm / 5,12 inch

— ≈13 cm / 5,12 inch –

Cod. Led Opoggio-DDS1223