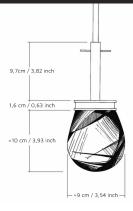

"Bulgare" comes in three different sizes, 12, 14, or 16 cm (diameter) at choice.

info@opoggio.com www.opoggio.com

1,6 cm / 0,63 inch

≈20 cm / 7,87 inch

— ≈13 cm / 5,12 inch

— ≈13 cm / 5,12 inch –

Cod. Led Opoggio-DDS1223