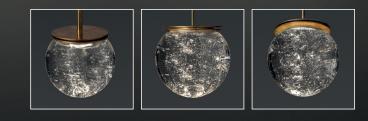

## BULGARE

Bulgare's design has been inspired by snowballs.

The central piece is represented by our Opoggio Crystal that illuminates. Just like snowballs, it can have an irregular spherical shape or an organic shape (on choice). Its simplicity is complemented by the intricate brass cover that houses the light bulb. It is connected to the ceiling via a solid brass tube that contains the electric cables.

"Bulgare" comes in three different sizes, 12, 14, or 16 cm (diameter) at choice.

info@opoggio.com www.opoggio.com

1,6 cm / 0,63 inch

≈20 cm / 7,87 inch

— ≈13 cm / 5,12 inch

— ≈13 cm / 5,12 inch –

Cod. Led Opoggio-DDS1223