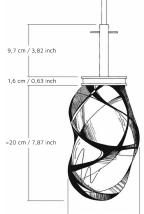

## BULGARE

Bulgare's design has been inspired by snowballs.

The central piece is represented by our Opoggio Crystal that illuminates. Just like snowballs, it can have an irregular spherical shape or an organic shape (on choice). Its simplicity is complemented by the intricate brass cover that houses the light bulb. It is connected to the ceiling via a solid brass tube that contains the electric cables.

"Bulgare" comes in three different sizes, 12, 14, or 16 cm (diameter) at choice.

info@opoggio.com www.opoggio.com

1,6 cm / 0,63 inch

≈20 cm / 7,87 inch

— ≈13 cm / 5,12 inch

— ≈13 cm / 5,12 inch –

Cod. Led Opoggio-DDS1223