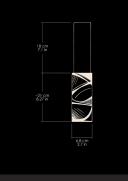

## **Technical Details:**

Cod. Led Opoggio-DDS1223

100-240V Power Frequency PWM - 300-10000 Hz (recommended 3000 Hz) 24 Vdc - 4W 500 Lumen

Dimmable power PWM

Extra warm light (2700 K) Warm light (3000 K) Natural light (4000 K)

Light temperature is Fixed

US VERSION AVAILABLE