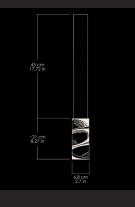

The Dop collection maintains the same elegant shapes and proportions as our pendant light collection while being more adapted for spaces with low ceilings.

They attach directly to the ceiling without any visible screws or fasteners.

Their different sizes have the intent of complementing each other allowing for compositions and complex arrangements.