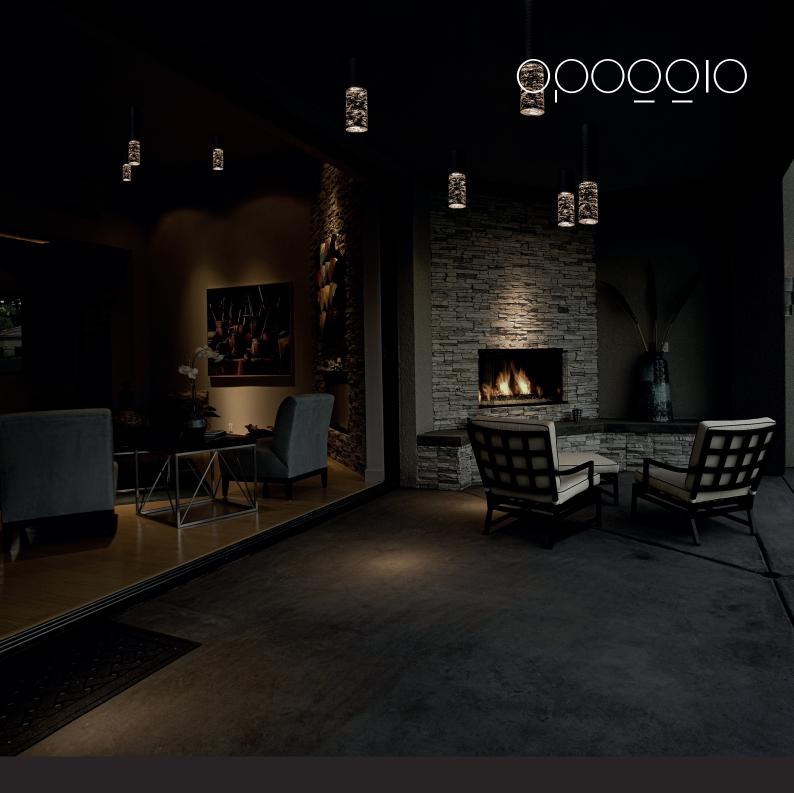

The Dop collection maintains the same elegant shapes and proportions as our pendant light collection while being more adapted for spaces with low ceilings.

They attach directly to the ceiling without any visible screws or fasteners.

Their different sizes have the intent of complementing each other allowing for compositions and complex arrangements.