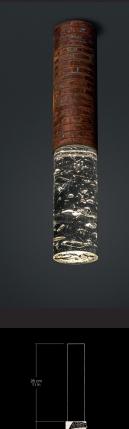

## **Technical Details:**

Cod. Led Opoggio-DDS1223

100-240V Power Frequency PWM - 300-10000 Hz (recommended 3000 Hz) 24 Vdc - 4W 500 Lumen

Dimmable power PWM

Extra warm light (2700 K) Warm light (3000 K) Natural light (4000 K)

Light temperature is Fixed

US VERSION AVAILABLE

## Available finishes:

- Matte white made of brass
- Matte black made of brass
   Aged/patinated brass

- Aged/patinated copper
  Other colors available on request

info@opoggio.com www.opoggio.com