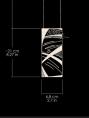

The Dop collection maintains the same elegant shapes and proportions as our pendant light collection while being more adapted for spaces with low ceilings.

They attach directly to the ceiling without any visible screws or fasteners.

Their different sizes have the intent of complementing each other allowing for compositions and complex arrangements.