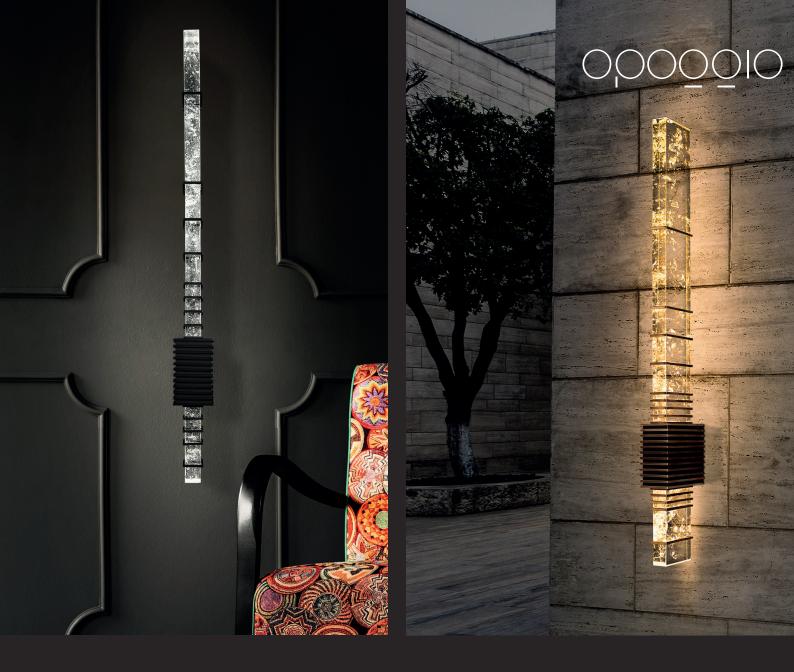

## FLAMINGO

Flamingo is a reinterpretation of the design of "She", one of our first wall lamps. It has the intent to decorate and become a statement piece in its environment.

Its middle piece is made of wood, volcanic rock, and aluminum. It is covered with parallel brass bars that continue onto the Opoggio Crystals. This makes them appear as extensions of the middle piece creating a sense of continuity.

Its design is focused on the Opoggio Crystals as they represent the most substantial part of the lamp. This allows the viewer to observe them in all their complexity.