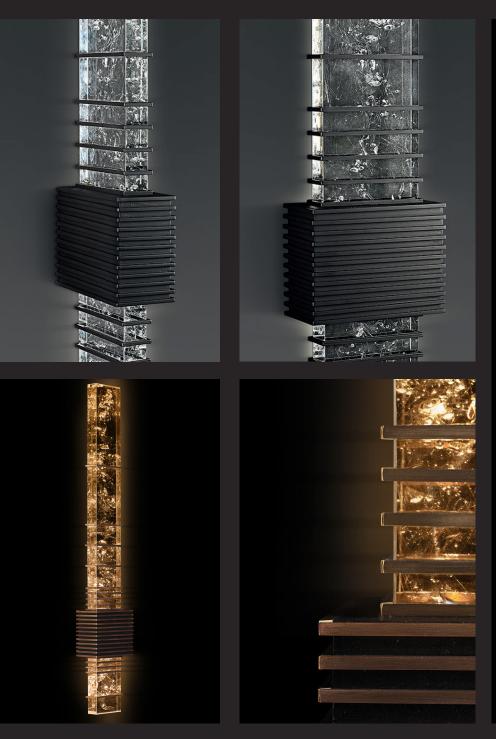

## FLAMINGO

Flamingo is a reinterpretation of the design of "She", one of our first wall lamps. It has the intent to decorate and become a statement piece in its environment.

Its middle piece is made of wood, volcanic rock, and aluminum. It is covered with parallel brass bars that continue onto the Opoggio Crystals. This makes them appear as extensions of the middle piece creating a sense of continuity.

Its design is focused on the Opoggio Crystals as they represent the most substantial part of the lamp. This allows the viewer to observe them in all their complexity.