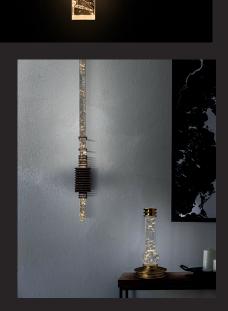

## FLAMINGO

Flamingo is a reinterpretation of the design of "She", one of our first wall lamps. It has the intent to decorate and become a statement piece in its environment.

Its middle piece is made of wood, volcanic rock, and aluminum. It is covered with parallel brass bars that continue onto the Opoggio Crystals. This makes them appear as extensions of the middle piece creating a sense of continuity.

Its design is focused on the Opoggio Crystals as they represent the most substantial part of the lamp. This allows the viewer to observe them in all their complexity.