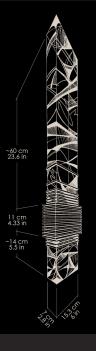

## **Technical Details:**

Cod. Led Opoggio-DDS1220

100-240V Power Frequency PWM - 300-10000 Hz (recommended 3000 Hz) 24 Vdc - 5/8W - 700/1600 Lumen

Dimmable power PWM

Extra warm light (2700 K) Warm light (3000 K) Natural light (4000 K)