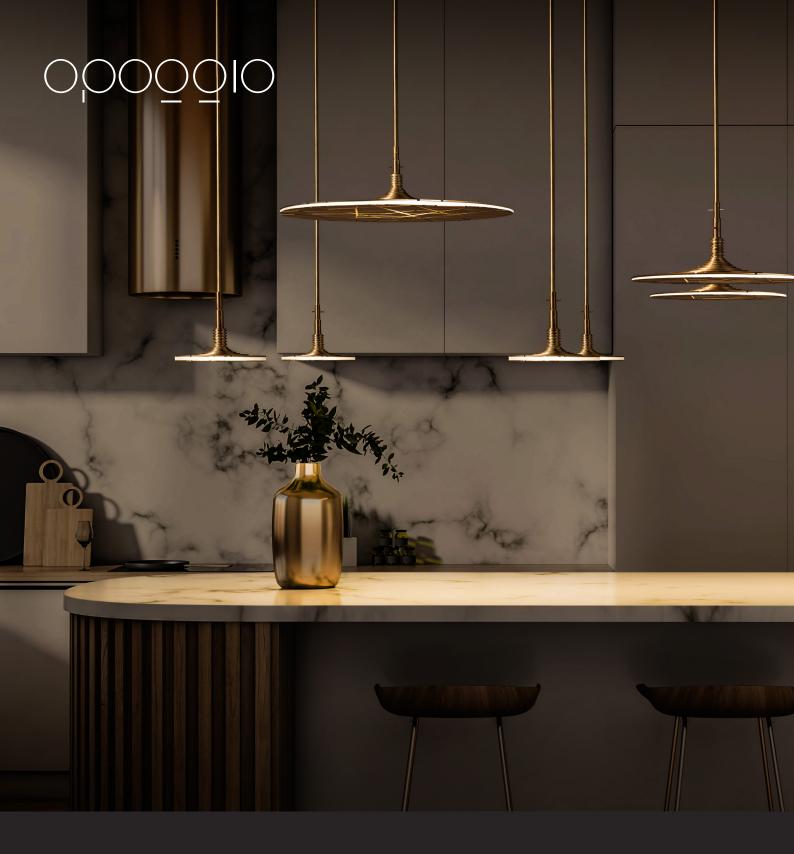

## KEOPE

Keope is the most complex lamp in our pendant lamp collection, composed of over 30 convergent brass rings.

The light is emitted through incisions both on the top and bottom of the lamp.

Keope comes in three different sizes (60, 40, and 21 cm), thus allowing for complex compositions and making it more versatile.

It is connected to the ceiling via a solid brass tube that contains the electric cables.