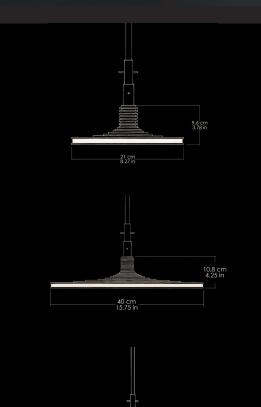

## KEOPE

Keope is the most complex lamp in our pendant lamp collection, composed of over 30 convergent brass rings.

The light is emitted through incisions both on the top and bottom of the lamp.

Keope comes in three different sizes (60, 40, and 21 cm), thus allowing for complex compositions and making it more versatile.

## **Technical Details:**

Power Frequency PWM - 300-10000 Hz (recommended 3000 Hz)

Keope 21 cod. Led Opoggio-DDS1218 24 Vdc - 5W / 10W - 700/1600 Lumen

Keope 40 cod. Led Opoggio-DDS1219 24 Vdc - 6W / 12W - 800/1800 Lumen

cod. Led Opoggio-DDS1219 24 Vdc - 6W / 12W - 800/1800 Lumen

Dimmable power PWM

Extra warm light (2700 K) Warm light (3000 K) Natural light (4000 K)

Light temperature is Fixed

**US VERSION AVAILABLE** 