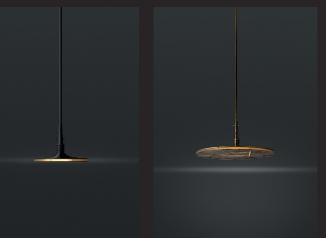

## KEOPE

Keope is the most complex lamp in our pendant lamp collection, composed of over 30 convergent brass rings.

The light is emitted through incisions both on the top and bottom of the lamp.

Keope comes in three different sizes (60, 40, and 21 cm), thus allowing for complex compositions and making it more versatile.