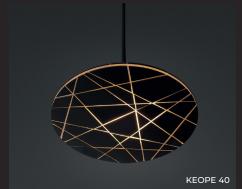

## KEOPE

Keope is the most complex lamp in our pendant lamp collection, composed of over 30 convergent brass rings.

The light is emitted through incisions both on the top and bottom of the lamp.

Keope comes in three different sizes (60, 40, and 21 cm), thus allowing for complex compositions and making it more versatile.

## **Technical Details:**

Power Frequency PWM - 300-10000 Hz (recommended 3000 Hz)

Keope 21 cod. Led Opoggio-DDS1218 24 Vdc - 5W / 10W - 700/1600 Lumen

Keope 40 cod. Led Opoggio-DDS1219 24 Vdc - 6W / 12W - 800/1800 Lumen

cod. Led Opoggio-DDS1219 24 Vdc - 6W / 12W - 800/1800 Lumen

Dimmable power PWM

Extra warm light (2700 K) Warm light (3000 K) Natural light (4000 K)

Light temperature is Fixed

**US VERSION AVAILABLE** 