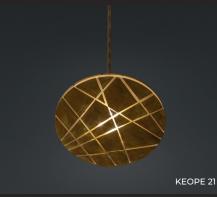

## KEOPE

Keope is the most complex lamp in our pendant lamp collection, composed of over 30 convergent brass rings.

The light is emitted through incisions both on the top and bottom of the lamp.

Keope comes in three different sizes (60, 40, and 21 cm), thus allowing for complex compositions and making it more versatile.

## **Technical Details:**

Power Frequency PWM - 300-10000 Hz (recommended 3000 Hz)

Keope 21 cod. Led Opoggio-DDS1218 24 Vdc - 5W / 10W - 700/1600 Lumen

Keope 40 cod. Led Opoggio-DDS1219 24 Vdc - 6W / 12W - 800/1800 Lumen