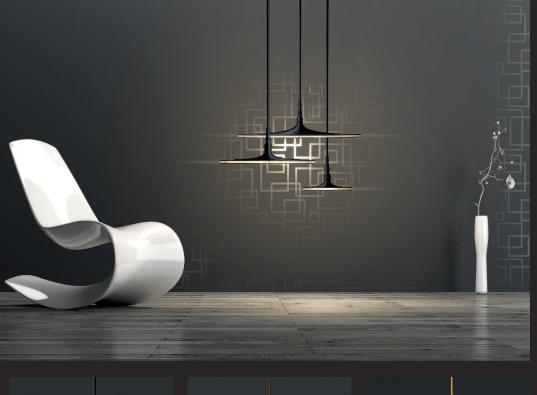

## KEOPE

Keope is the most complex lamp in our pendant lamp collection, composed of over 30 convergent brass rings.

The light is emitted through incisions both on the top and bottom of the lamp.

Keope comes in three different sizes (60, 40, and 21 cm), thus allowing for complex compositions and making it more versatile.