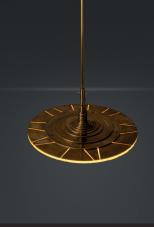

## KEOPE

Keope is the most complex lamp in our pendant lamp collection, composed of over 30 convergent brass rings.

The light is emitted through incisions both on the top and bottom of the lamp.

Keope comes in three different sizes (60, 40, and 21 cm), thus allowing for complex compositions and making it more versatile.

It is connected to the ceiling via a solid brass tube that contains the electric cables.