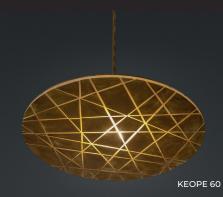

## KEOPE

Keope is the most complex lamp in our pendant lamp collection, composed of over 30 convergent brass rings.

The light is emitted through incisions both on the top and bottom of the lamp.

Keope comes in three different sizes (60, 40, and 21 cm), thus allowing for complex compositions and making it more versatile.

It is connected to the ceiling via a solid brass tube that contains the electric cables.