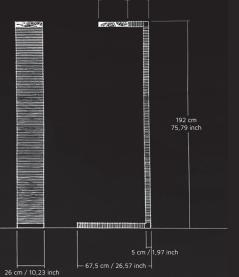

## OOOOOOOO

Nannohah is our first floor lamp design and after refining its proportions, we present to you its latest iteration.

Standing over 190 cm tall, Nannohah makes its presence noticed in any room. It is ideally placed near a couch, table, or bed as it both illuminates and decorates the room, acting as both a technical and a design piece simultaneously.

It is covered with brass bars which add depth to its light.

Each bar has 5 mm by 5 mm (0.2 in by 0.2 in).