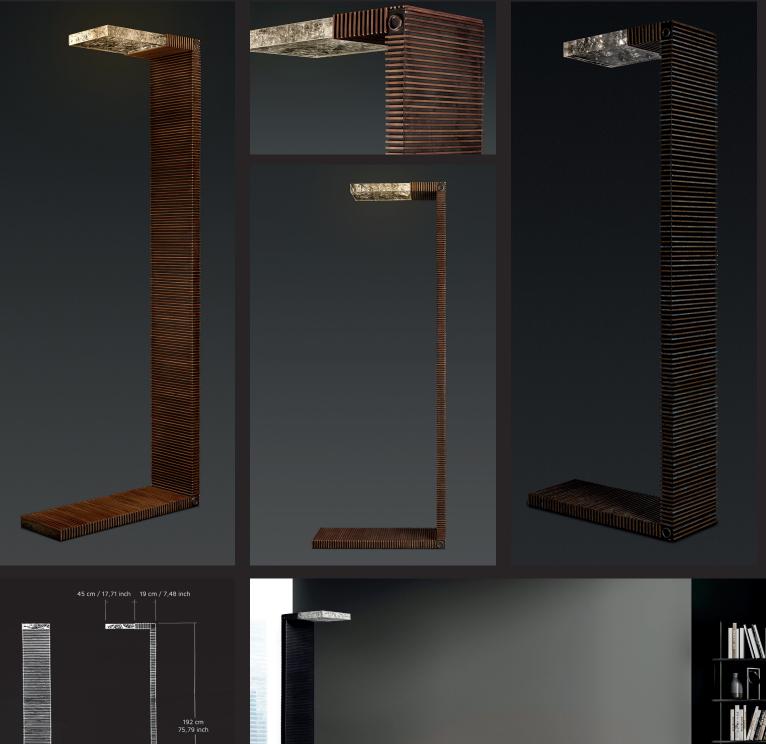

## OOOOOOOO

Nannohah is our first floor lamp design and after refining its proportions, we present to you its latest iteration.

Standing over 190 cm tall, Nannohah makes its presence noticed in any room. It is ideally placed near a couch, table, or bed as it both illuminates and decorates the room, acting as both a technical and a design piece simultaneously.

It is covered with brass bars which add depth to its light.

Each bar has 5 mm by 5 mm (0.2 in by 0.2 in).