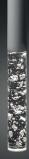

The design of the lamp is thought around our signature Opoggio Crystal presenting it in a unique way.

70 cm 27.56 in

~18 cm 7.08 in

> 3,4 cm 1.34 in

> 2,8 cm 1.1 in

## Cod. Led Opoggio-DDS1222 100-240V Power Frequency PWM - 300-10000 Hz (recommended 3000 Hz)

24 Vdc - 4W 300 Lumen Dimmable power PWM

**Technical Details:** 

Extra warm light (2700 K) Warm light (3000 K) Natural light (4000 K)