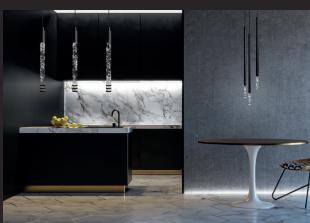

## STILLO

Stillo represents the beginning for us, the first of our lamps and this is the latest iteration of it, with refined measurements and materials.

It's a simple, yet attractive pendant lamp, that encompasses the room in a cozy atmosphere.

The design of the lamp is thought around our signature Opoggio Crystal presenting it in a unique way.

70 cm 27.56 in

~18 cm 7.08 in

> 3,4 cm 1.34 in

> 2,8 cm 1.1 in