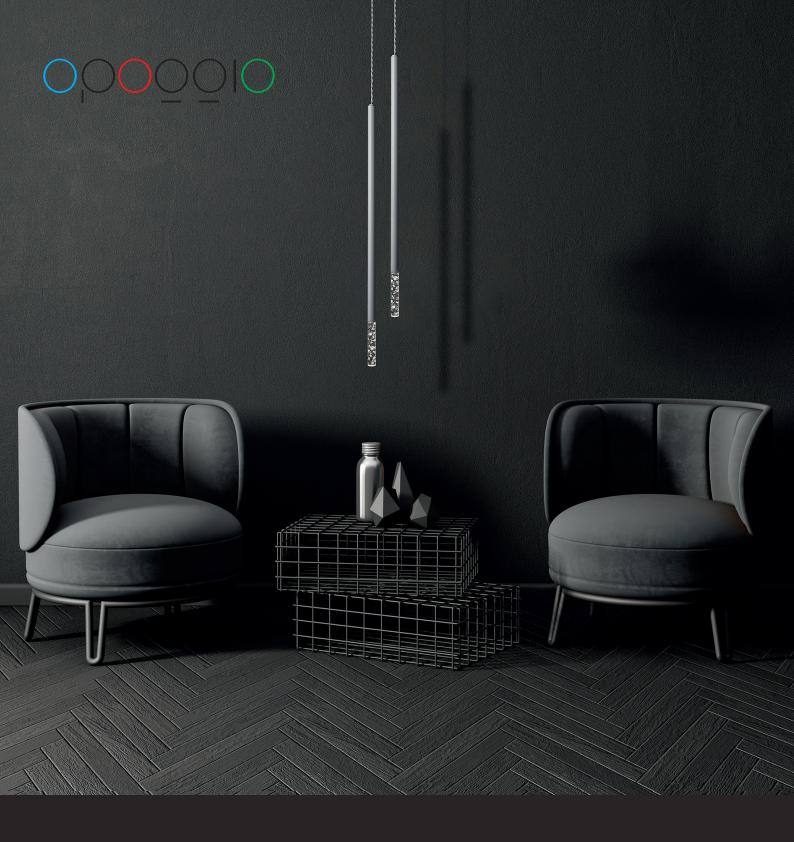

## STILLO

Stillo represents the beginning for us, the first of our lamps and this is the latest iteration of it, with refined measurements and materials.

It's a simple, yet attractive pendant lamp, that encompasses the room in a cozy atmosphere.

The design of the lamp is thought around our signature Opoggio Crystal presenting it in a unique way.

70 cm 27.56 in

~18 cm 7.08 in

> 3,4 cm 1.34 in

> 2,8 cm 1.1 in