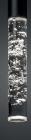

The design of the lamp is thought around our signature Opoggio Crystal presenting it in a unique way.

70 cm 27.56 in

~18 cm 7.08 in

> 3,4 cm 1.34 in

> 2,8 cm 1.1 in

## Cod. Led Opoggio-DDS1222 100-240V Power Frequency PWM - 300-10000 Hz (recommended 3000 Hz)

24 Vdc - 4W 300 Lumen Dimmable power PWM

**Technical Details:** 

Extra warm light (2700 K) Warm light (3000 K) Natural light (4000 K)