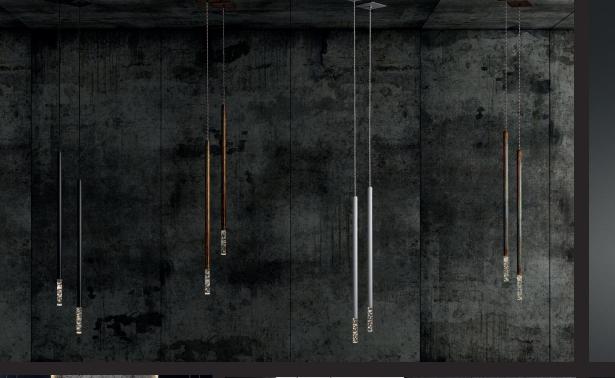

## STILLO

Stillo represents the beginning for us, the first of our lamps and this is the latest iteration of it, with refined measurements and materials.

It's a simple, yet attractive pendant lamp, that encompasses the room in a cozy atmosphere.

The design of the lamp is thought around our signature Opoggio Crystal presenting it in a unique way.

70 cm 27.56 in

~18 cm 7.08 in

> 3,4 cm 1.34 in

> 2,8 cm 1.1 in

## Available finishes:

- Matte white made of brass
- $\cdot$  Matte black made of brass
- $\cdot$  Aged/patinated brass
- Aged/patinated copper
- $\cdot$  Other colors available on request

info@opoggio.com www.opoggio.com