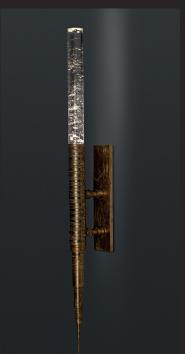

## TORCH

Torch, as the name suggests, is our reinterpretation of the torches which have been used throughout history to bring light at night or as a symbol of celebration.

It is covered in hand-cut rings, made of brass or copper (depending on the finish).

It features a 21 cm (8.27 in) tall Opoggio Crystal, which represents the flame of the Torch.

## **Available finishes:**

- · Matte white made of brass
- · Matte black made of brass
- Aged/patinated brassAged/patinated copper
- · Other colors available on request

info@opoggio.com www.opoggio.com