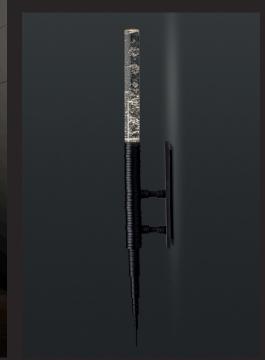

## TORCH

Torch, as the name suggests, is our reinterpretation of the torches which have been used throughout history to bring light at night or as a symbol of celebration.

It is covered in hand-cut rings, made of brass or copper (depending on the finish).

It features a 21 cm (8.27 in) tall Opoggio Crystal, which represents the flame of the Torch.

## **Available finishes:**

- · Matte white made of brass
- · Matte black made of brass
- Aged/patinated brassAged/patinated copper
- · Other colors available on request

info@opoggio.com www.opoggio.com