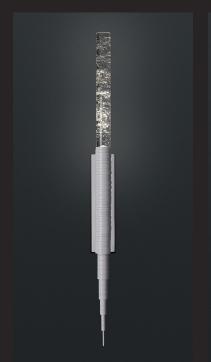

## TORCH

Torch, as the name suggests, is our reinterpretation of the torches which have been used throughout history to bring light at night or as a symbol of celebration.

It is covered in hand-cut rings, made of brass or copper (depending on the finish).

It features a 21 cm (8.27 in) tall Opoggio Crystal, which represents the flame of the Torch.

## **Available finishes:**

- · Matte white made of brass
- · Matte black made of brass
- Aged/patinated brassAged/patinated copper
- · Other colors available on request

info@opoggio.com www.opoggio.com