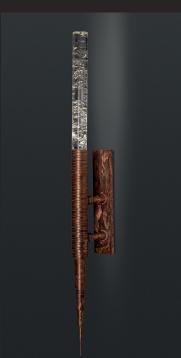

## TORCH

Torch, as the name suggests, is our reinterpretation of the torches which have been used throughout history to bring light at night or as a symbol of celebration.

It is covered in hand-cut rings, made of brass or copper (depending on the finish).

It features a 21 cm (8.27 in) tall Opoggio Crystal, which represents the flame of the Torch.

## **Available finishes:**

- · Matte white made of brass
- · Matte black made of brass
- Aged/patinated brassAged/patinated copper
- · Other colors available on request

info@opoggio.com www.opoggio.com