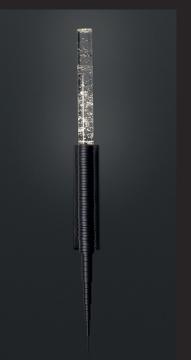

## TORCH

Torch, as the name suggests, is our reinterpretation of the torches which have been used throughout history to bring light at night or as a symbol of celebration.

It is covered in hand-cut rings, made of brass or copper (depending on the finish).

It features a 21 cm (8.27 in) tall Opoggio Crystal, which represents the flame of the Torch.

## **Available finishes:**

- · Matte white made of brass
- · Matte black made of brass
- Aged/patinated brassAged/patinated copper
- · Other colors available on request

info@opoggio.com www.opoggio.com