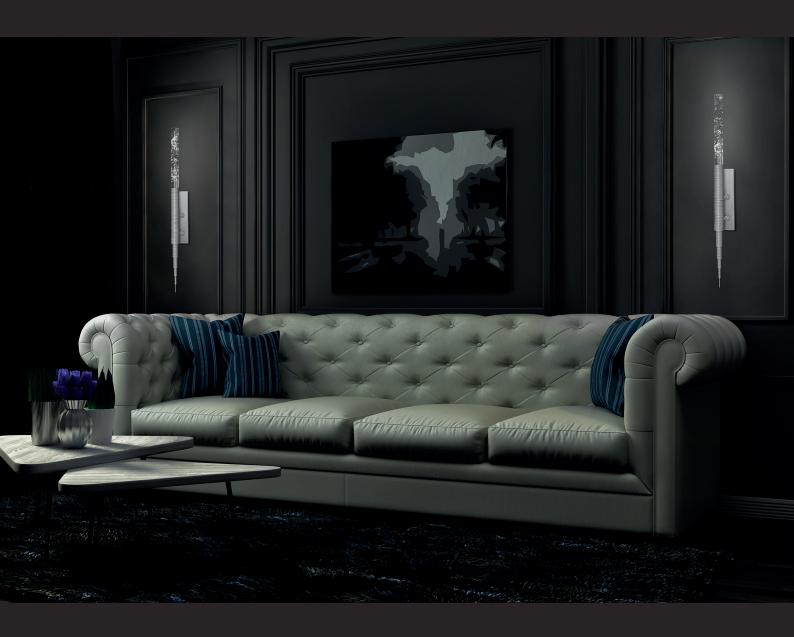

## TORCH

Torch, as the name suggests, is our reinterpretation of the torches which have been used throughout history to bring light at night or as a symbol of celebration.

It is covered in hand-cut rings, made of brass or copper (depending on the finish).

It features a 21 cm (8.27 in) tall Opoggio Crystal, which represents the flame of the Torch.

## **Available finishes:**

- · Matte white made of brass
- · Matte black made of brass
- Aged/patinated brassAged/patinated copper
- · Other colors available on request

info@opoggio.com www.opoggio.com