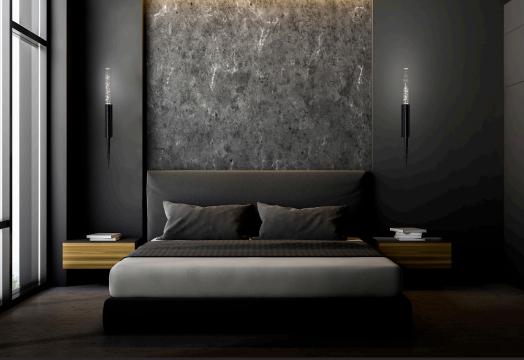

## TORCH

Torch, as the name suggests, is our reinterpretation of the torches which have been used throughout history to bring light at night or as a symbol of celebration.

It is covered in hand-cut rings, made of brass or copper (depending on the finish).

It features a 21 cm (8.27 in) tall Opoggio Crystal, which represents the flame of the Torch.

## **Available finishes:**

- · Matte white made of brass
- · Matte black made of brass
- Aged/patinated brassAged/patinated copper
- · Other colors available on request

info@opoggio.com www.opoggio.com