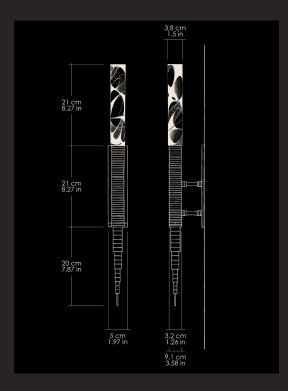

It features a 21 cm (8.27 in) tall Opoggio Crystal, which represents the flame of the Torch.