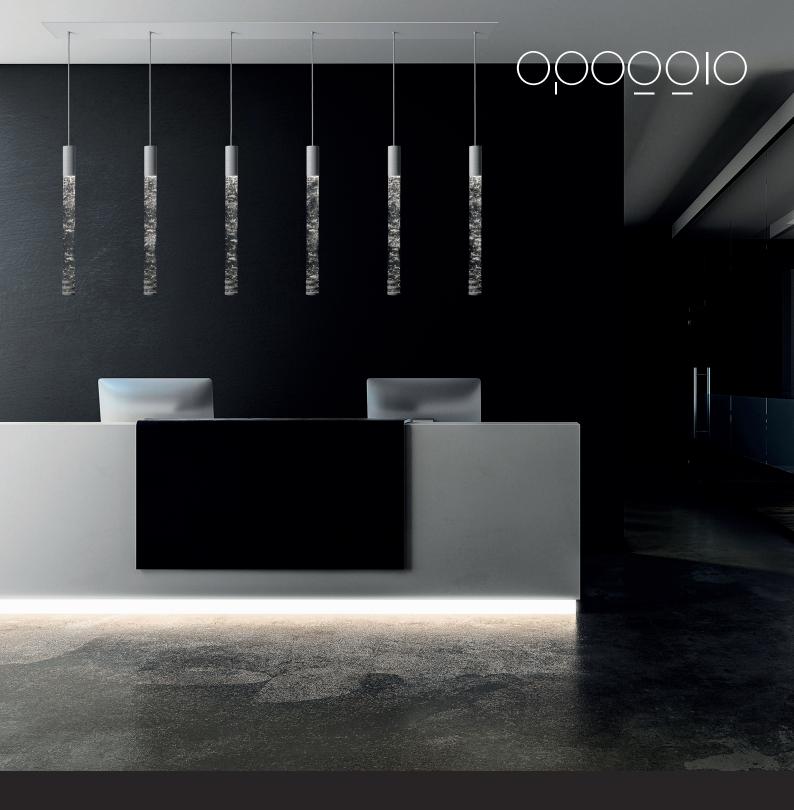

## UBO CRYSTAL

Ubo crystal has the intent of presenting our resin crystals sculpture in the most special way out of all our pendant lamp collection.

The extended length of the sculpture accentuates its unique effect and makes it possible to better observe its complexity.

It is made out of brass or copper depending on the finish.

14 cm 5.5 in

~60 cm 23.6 in