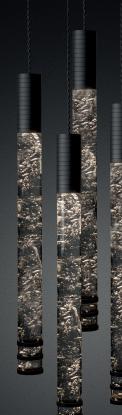

## UBO CRYSTAL

Ubo crystal has the intent of presenting our resin crystals sculpture in the most special way out of all our pendant lamp collection.

The extended length of the sculpture accentuates its unique effect and makes it possible to better observe its complexity.

It is made out of brass or copper depending on the finish.

14 cm 5.5 in

~60 cm 23.6 in