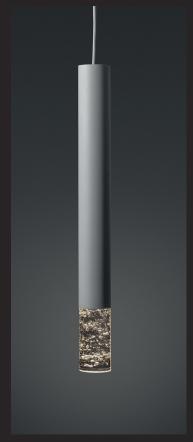

It is made out of brass or copper depending on the finish.

## Available finishes:

- Matte white made of brassMatte black made of brass
- · Aged/patinated brass
- · Aged/patinated copper
- · Other colors available on request

info@opoggio.com www.opoggio.com