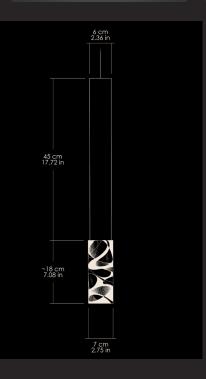

## **Technical Details:**

Cod. Led Opoggio-DDS1223

100-240V Power Frequency PWM - 300-10000 Hz (recommended 3000 Hz) 24 Vdc - 4W 500 Lumen

Dimmable power PWM

Extra warm light (2700 K) Warm light (3000 K) Natural light (4000 K)

Light temperature is Fixed

US VERSION AVAILABLE