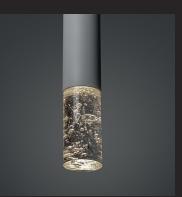

Ubo being shorter and wider than the Stillo asserts its presence in the room and makes itself noticed immediately.

Its simple design converges towards the resin sculpture, highlighting it and focusing the viewer's attention on it. The added width also makes for a deeper effect of the sculpture.