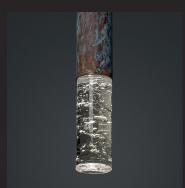

## Available finishes:

- Matte white made of brassMatte black made of brass
- · Aged/patinated brass
- · Aged/patinated copper
- · Other colors available on request

info@opoggio.com www.opoggio.com