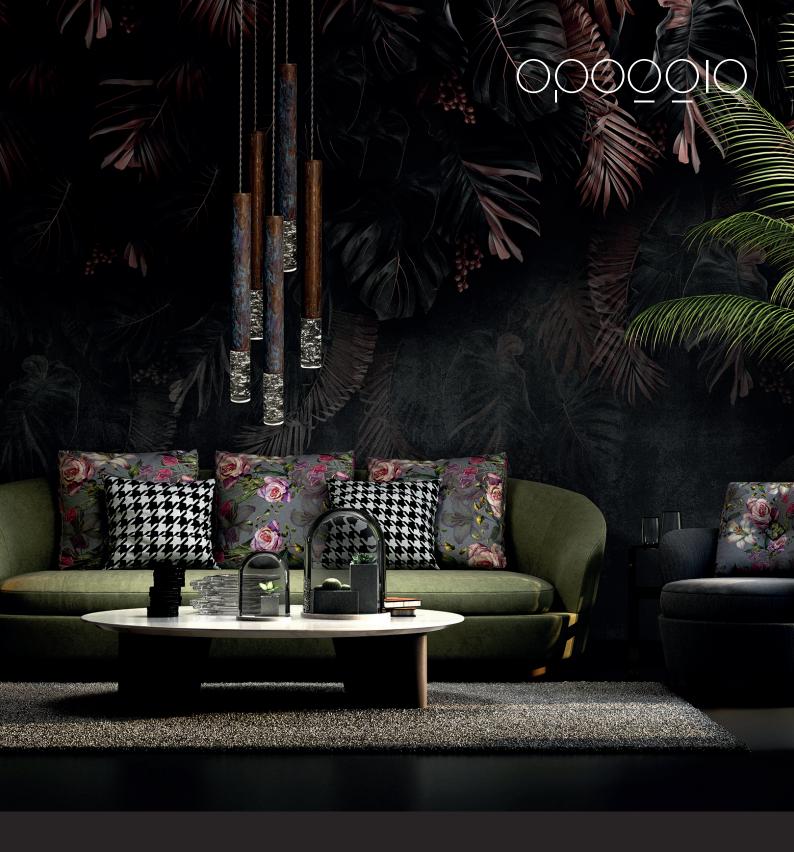

Ubo being shorter and wider than the Stillo asserts its presence in the room and makes itself noticed immediately.

Its simple design converges towards the resin sculpture, highlighting it and focusing the viewer's attention on it. The added width also makes for a deeper effect of the sculpture.

It is made out of brass or copper depending on the finish.