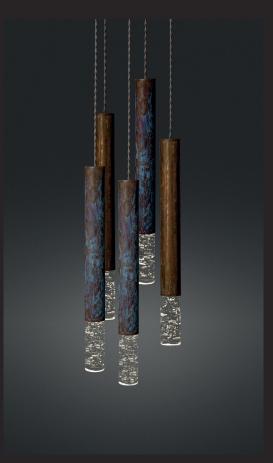

Ubo being shorter and wider than the Stillo asserts its presence in the room and makes itself noticed immediately.

Its simple design converges towards the resin sculpture, highlighting it and focusing the viewer's attention on it. The added width also makes for a deeper effect of the sculpture.

It is made out of brass or copper depending on the finish.