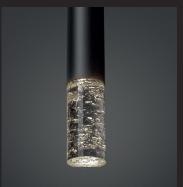

It is made out of brass or copper depending on the finish.

## **Technical Details:**

Cod. Led Opoggio-DDS1223

100-240V Power Frequency PWM - 300-10000 Hz (recommended 3000 Hz) 24 Vdc - 4W 500 Lumen

Dimmable power PWM

Extra warm light (2700 K) Warm light (3000 K) Natural light (4000 K)