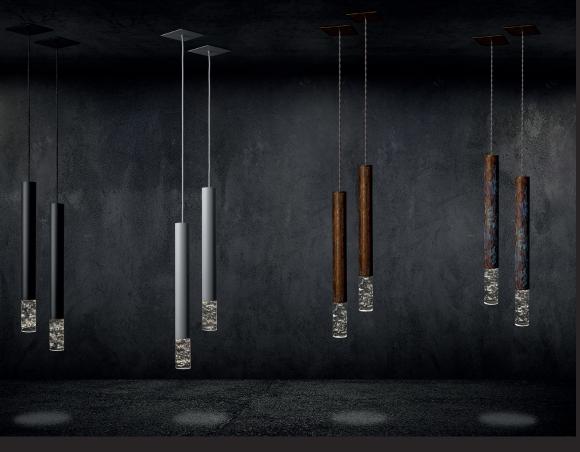

Ubo being shorter and wider than the Stillo asserts its presence in the room and makes itself noticed immediately.

Its simple design converges towards the resin sculpture, highlighting it and focusing the viewer's attention on it. The added width also makes for a deeper effect of the sculpture.

It is made out of brass or copper depending on the finish.

## Available finishes:

- Matte white made of brassMatte black made of brass
- · Aged/patinated brass
- · Aged/patinated copper
- · Other colors available on request

info@opoggio.com www.opoggio.com