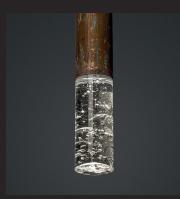

Ubo being shorter and wider than the Stillo asserts its presence in the room and makes itself noticed immediately.

Its simple design converges towards the resin sculpture, highlighting it and focusing the viewer's attention on it. The added width also makes for a deeper effect of the sculpture.

It is made out of brass or copper depending on the finish.















## **Technical Details:**

Cod. Led Opoggio-DDS1223

100-240V Power Frequency PWM - 300-10000 Hz (recommended 3000 Hz) 24 Vdc - 4W 500 Lumen

Dimmable power PWM

Extra warm light (2700 K) Warm light (3000 K) Natural light (4000 K)

Light temperature is Fixed

US VERSION AVAILABLE

## Available finishes:

- Matte white made of brassMatte black made of brass
- · Aged/patinated brass
- · Aged/patinated copper
- · Other colors available on request



info@opoggio.com www.opoggio.com